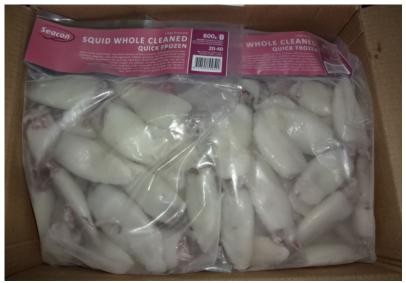

## **Productspecification: Indian Squid whole cleaned**

|                                                        | Product                                                                                                                                                                                                                                                                                                         |                               |                |                      |
|--------------------------------------------------------|-----------------------------------------------------------------------------------------------------------------------------------------------------------------------------------------------------------------------------------------------------------------------------------------------------------------|-------------------------------|----------------|----------------------|
| Name<br>Scientific name<br>Article number              | Indian Squid<br>Loligo duvauceli<br>SQ.200.410.XXX RL<br>SQ.300.410.XXX SN                                                                                                                                                                                                                                      |                               |                |                      |
| Origin<br>Catching method<br>Processed in<br>Packed in | Wild caught in the Indian Ocean (FAO 51)<br>Trawls<br>India                                                                                                                                                                                                                                                     |                               |                | *                    |
| rackeu III                                             | Description of produ                                                                                                                                                                                                                                                                                            | India  Description of product |                |                      |
| Physical                                               | ☐ Filleted                                                                                                                                                                                                                                                                                                      | ✓ Raw                         | ☐ Head on      | ☐ Headless           |
|                                                        | Quick frozen                                                                                                                                                                                                                                                                                                    | ☐ Cooked                      | ☐ Shell on     | ☐ Peeled             |
|                                                        | ☐ Whole cleanded                                                                                                                                                                                                                                                                                                | ☐ Pinbone out                 | ☐ Tail on      | ☐ Tail off           |
|                                                        | ✓ Skinless                                                                                                                                                                                                                                                                                                      | ▼ Boneless                    | ☐ Undeveined   | ☐ With added water   |
|                                                        | Skin on                                                                                                                                                                                                                                                                                                         | Pinbone in                    | □ Deveined     | Other: Whole cleaned |
| Frozen                                                 | Single                                                                                                                                                                                                                                                                                                          |                               | Technology     | IQF                  |
| Colour<br>Texture                                      | White<br>Firm                                                                                                                                                                                                                                                                                                   |                               | Odour<br>Taste | Neutral<br>Neutral   |
| Size                                                   | U10, 10/20, 20/40                                                                                                                                                                                                                                                                                               |                               |                |                      |
| Coating                                                | Water (Protective glaze) 20% (+/- 5%)  Percentage of protective ice layer can fluctuate due to the nature of the production process.  If customer orders products with protective glaze <10%, Seafood Connection B.V. cannot be held responsible for quality problems regarding dehydration and/or freezerburn. |                               |                |                      |
| Ingredients                                            | 95% Indian squid (molluscs), water, salt, acidity regulators E330, E331. Ingredients refer to the net weight (without glaze)                                                                                                                                                                                    |                               |                |                      |
| Allergens                                              | Molluscs                                                                                                                                                                                                                                                                                                        | Molluses                      |                |                      |
| 7                                                      | Intended use                                                                                                                                                                                                                                                                                                    |                               |                |                      |
|                                                        | Heat this product well before consumption.                                                                                                                                                                                                                                                                      |                               |                |                      |
|                                                        | Nutrition value / 100                                                                                                                                                                                                                                                                                           | Og                            |                |                      |
| Energy                                                 | 245 kJ / 58 kcal                                                                                                                                                                                                                                                                                                |                               |                |                      |
| Fat                                                    | 1,2 g                                                                                                                                                                                                                                                                                                           |                               |                |                      |
| -of which saturates                                    | 0,4 g                                                                                                                                                                                                                                                                                                           |                               |                |                      |
| Carbohydrate                                           | <0,5 g                                                                                                                                                                                                                                                                                                          |                               |                |                      |
| -of which sugars                                       | <0,5 g                                                                                                                                                                                                                                                                                                          |                               |                |                      |
| Protein                                                | 11,8 g                                                                                                                                                                                                                                                                                                          |                               |                |                      |
| Salt                                                   | 1,2 g                                                                                                                                                                                                                                                                                                           |                               |                |                      |
| Comment                                                | Nutritional values of this product may vary approx 10% due to fluctuations in treatment, season, gender, diet and age.                                                                                                                                                                                          |                               |                |                      |

## **Pictures**

|           | Subscription                                                                                                       |           |
|-----------|--------------------------------------------------------------------------------------------------------------------|-----------|
|           | FOR SELLER                                                                                                         | FOR BUYER |
| Company   | Seafood connection B.V.                                                                                            |           |
| Place     | Urk, The Netherlands                                                                                               |           |
| Name      | Sjoeriene Post                                                                                                     |           |
| Position  | Supply Chain                                                                                                       |           |
| Date      | 02-08-2019                                                                                                         |           |
| Signature | Seafood Connection B.V. Postbus 73 8320 AB Urk - The Netherlands Tel.: 0031 (0)527 687066 Fax.: 0031 (0)827 687067 |           |