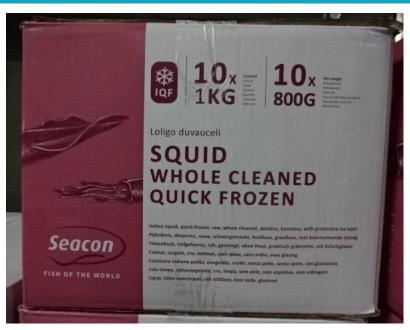

## **Productspecification: Indian Squid whole cleaned**

|                                                        | Product                                                                                                                                                                                                                                                                                                         |                               |                |                      |
|--------------------------------------------------------|-----------------------------------------------------------------------------------------------------------------------------------------------------------------------------------------------------------------------------------------------------------------------------------------------------------------|-------------------------------|----------------|----------------------|
| Name<br>Scientific name<br>Article number              | Indian Squid<br>Loligo duvauceli<br>SQ.200.410.XXX RL<br>SQ.300.410.XXX SN                                                                                                                                                                                                                                      |                               |                |                      |
| Origin<br>Catching method<br>Processed in<br>Packed in | Wild caught in the Indian Ocean (FAO 51)<br>Trawls<br>India                                                                                                                                                                                                                                                     |                               |                | *                    |
| rackeu III                                             | Description of produ                                                                                                                                                                                                                                                                                            | India  Description of product |                |                      |
| Physical                                               | ☐ Filleted                                                                                                                                                                                                                                                                                                      | ✓ Raw                         | ☐ Head on      | ☐ Headless           |
|                                                        | Quick frozen                                                                                                                                                                                                                                                                                                    | ☐ Cooked                      | ☐ Shell on     | ☐ Peeled             |
|                                                        | ☐ Whole cleanded                                                                                                                                                                                                                                                                                                | ☐ Pinbone out                 | ☐ Tail on      | ☐ Tail off           |
|                                                        | ✓ Skinless                                                                                                                                                                                                                                                                                                      | ▼ Boneless                    | ☐ Undeveined   | ☐ With added water   |
|                                                        | Skin on                                                                                                                                                                                                                                                                                                         | Pinbone in                    | □ Deveined     | Other: Whole cleaned |
| Frozen                                                 | Single                                                                                                                                                                                                                                                                                                          |                               | Technology     | IQF                  |
| Colour<br>Texture                                      | White<br>Firm                                                                                                                                                                                                                                                                                                   |                               | Odour<br>Taste | Neutral<br>Neutral   |
| Size                                                   | U10, 10/20, 20/40                                                                                                                                                                                                                                                                                               |                               |                |                      |
| Coating                                                | Water (Protective glaze) 20% (+/- 5%)  Percentage of protective ice layer can fluctuate due to the nature of the production process.  If customer orders products with protective glaze <10%, Seafood Connection B.V. cannot be held responsible for quality problems regarding dehydration and/or freezerburn. |                               |                |                      |
| Ingredients                                            | 95% Indian squid (molluscs), water, salt, acidity regulators E330, E331. Ingredients refer to the net weight (without glaze)                                                                                                                                                                                    |                               |                |                      |
| Allergens                                              | Molluscs                                                                                                                                                                                                                                                                                                        | Molluses                      |                |                      |
| 7                                                      | Intended use                                                                                                                                                                                                                                                                                                    |                               |                |                      |
|                                                        | Heat this product well before consumption.                                                                                                                                                                                                                                                                      |                               |                |                      |
|                                                        | Nutrition value / 100                                                                                                                                                                                                                                                                                           | Og                            |                |                      |
| Energy                                                 | 245 kJ / 58 kcal                                                                                                                                                                                                                                                                                                |                               |                |                      |
| Fat                                                    | 1,2 g                                                                                                                                                                                                                                                                                                           |                               |                |                      |
| -of which saturates                                    | 0,4 g                                                                                                                                                                                                                                                                                                           |                               |                |                      |
| Carbohydrate                                           | <0,5 g                                                                                                                                                                                                                                                                                                          |                               |                |                      |
| -of which sugars                                       | <0,5 g                                                                                                                                                                                                                                                                                                          |                               |                |                      |
| Protein                                                | 11,8 g                                                                                                                                                                                                                                                                                                          |                               |                |                      |
| Salt                                                   | 1,2 g                                                                                                                                                                                                                                                                                                           |                               |                |                      |
| Comment                                                | Nutritional values of this product may vary approx 10% due to fluctuations in treatment, season, gender, diet and age.                                                                                                                                                                                          |                               |                |                      |

|                       | Dackaging                                                                                                                                                                     |                                              |  |  |  |
|-----------------------|-------------------------------------------------------------------------------------------------------------------------------------------------------------------------------|----------------------------------------------|--|--|--|
| Content               | Packaging 10 kg                                                                                                                                                               | For verification of the not (drained) weight |  |  |  |
| Net weight            | 8 kg (+/- 5%)                                                                                                                                                                 | For verification of the net (drained) weight |  |  |  |
| _                     |                                                                                                                                                                               | we refer to the <u>WELMEC</u> method.        |  |  |  |
| Sales volume / carton | 10 x 1 kg = 10 kg/carton                                                                                                                                                      |                                              |  |  |  |
|                       | B. C.                                                                                                                                     | l consideration                              |  |  |  |
| _                     | Primair packaging                                                                                                                                                             | Secundair packaging                          |  |  |  |
| Туре                  | Plain bag + rider                                                                                                                                                             | Carton                                       |  |  |  |
| Construction          | Plastic                                                                                                                                                                       | Carton                                       |  |  |  |
| Dimension in mm       | -                                                                                                                                                                             | 445 x 355 x 170 mm                           |  |  |  |
| Weight empty package  | 20 gram                                                                                                                                                                       | 440 gram                                     |  |  |  |
|                       |                                                                                                                                                                               |                                              |  |  |  |
|                       |                                                                                                                                                                               |                                              |  |  |  |
| Brand                 | ☑ Seacon ☐ Blue planet ☐ Seali                                                                                                                                                | ght 🗌 Sushi 🔲 Blanco / Private               |  |  |  |
|                       |                                                                                                                                                                               |                                              |  |  |  |
|                       | Seacon Planet                                                                                                                                                                 | Seacon                                       |  |  |  |
|                       | SEALIGH                                                                                                                                                                       | Sushi                                        |  |  |  |
|                       |                                                                                                                                                                               |                                              |  |  |  |
|                       |                                                                                                                                                                               |                                              |  |  |  |
|                       | Storage & shelf life                                                                                                                                                          |                                              |  |  |  |
| Fridge                | Max 7°C                                                                                                                                                                       | 1 day                                        |  |  |  |
| Freezer               | * -6°C                                                                                                                                                                        | 1 week                                       |  |  |  |
|                       | ** -12°C                                                                                                                                                                      | 1 month                                      |  |  |  |
|                       | *** -18°C                                                                                                                                                                     | See best before date on packaging            |  |  |  |
| Delivery temperature  | *** -18°C                                                                                                                                                                     | and and an end on passaging                  |  |  |  |
| Shelf life            | 24 months after production date                                                                                                                                               |                                              |  |  |  |
| Comment               |                                                                                                                                                                               |                                              |  |  |  |
| comment               | bo not remeeze once demosted                                                                                                                                                  |                                              |  |  |  |
|                       | Sustainability                                                                                                                                                                |                                              |  |  |  |
|                       | □ MSC □ ASC                                                                                                                                                                   | □ ВАР                                        |  |  |  |
|                       |                                                                                                                                                                               | CULTURE                                      |  |  |  |
|                       | CERTIFIED SUSTAINABLE FARMED RESPONSIBLY                                                                                                                                      |                                              |  |  |  |
|                       | SEAFOOD  MSC  WWW.msc.org                                                                                                                                                     |                                              |  |  |  |
|                       | www.msc.org ASC-AQUA.ORG TM                                                                                                                                                   | CERTIFIED                                    |  |  |  |
|                       |                                                                                                                                                                               |                                              |  |  |  |
|                       | Quality standards                                                                                                                                                             |                                              |  |  |  |
|                       | Product is not genetically modified                                                                                                                                           |                                              |  |  |  |
|                       | Product is free of strange materials (or metal)                                                                                                                               |                                              |  |  |  |
|                       | Product has not been irradiated                                                                                                                                               |                                              |  |  |  |
|                       | Product is fully traceable<br>Leve of histamine, heavy metals and residues of other substances which could contaminate                                                        |                                              |  |  |  |
|                       |                                                                                                                                                                               |                                              |  |  |  |
|                       |                                                                                                                                                                               |                                              |  |  |  |
|                       | the product must comply with EU regulations.                                                                                                                                  |                                              |  |  |  |
|                       | All used packing materials are suitable for food and meet relevant European direct food                                                                                       |                                              |  |  |  |
|                       | contact directives, as specified in internal document D14 Declaration of compliance for food contact products. Packaging material complies with EC regulations No. 1935/2004, |                                              |  |  |  |
|                       |                                                                                                                                                                               |                                              |  |  |  |
|                       | 2023/2006 and 10/2011                                                                                                                                                         |                                              |  |  |  |
|                       |                                                                                                                                                                               |                                              |  |  |  |
|                       |                                                                                                                                                                               |                                              |  |  |  |
|                       | I                                                                                                                                                                             |                                              |  |  |  |

## **Pictures**

|           | Subscription                                                                                                       |           |
|-----------|--------------------------------------------------------------------------------------------------------------------|-----------|
|           | FOR SELLER                                                                                                         | FOR BUYER |
| Company   | Seafood connection B.V.                                                                                            |           |
| Place     | Urk, The Netherlands                                                                                               |           |
| Name      | Sjoeriene Post                                                                                                     |           |
| Position  | Supply Chain                                                                                                       |           |
| Date      | 02-08-2019                                                                                                         |           |
| Signature | Seafood Connection B.V. Postbus 73 8320 AB Urk - The Netherlands Tel.: 0031 (0)527 687066 Fax.: 0031 (0)827 687067 |           |